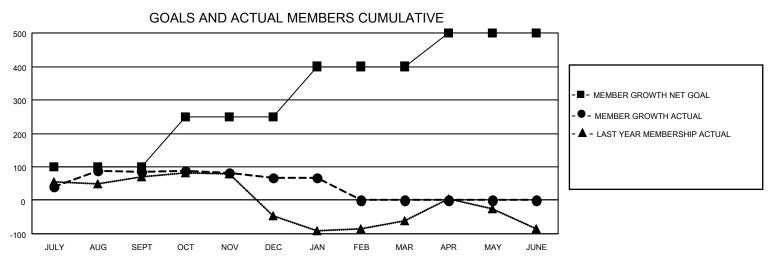

## MONTHLY MEMBERSHIP PROGRESS REPORT

LOCATION INDIA District 324 K Results as of: 1/31/2023

| Clubs RESULTS FOR 2022-2023 |   |   |   | Members RESULTS FOR 2022-2023 |     |     |    |
|-----------------------------|---|---|---|-------------------------------|-----|-----|----|
|                             |   |   |   |                               |     |     |    |
| JULY/AUG/SEPT               | 2 | 1 | 1 | JULY/AUG/SEPT                 | 100 | 131 | 36 |
| OCT/NOV/DEC                 | 1 | 1 | 1 | OCT/NOV/DEC                   | 150 | 66  | 81 |
| JAN/FEB/MAR                 | 1 | 1 | 0 | JAN/FEB/MAR                   | 150 | 35  | 30 |
| APR/MAY/JUNE                | 1 | 0 | 0 | APR/MAY/JUNE                  | 100 | 0   | 0  |